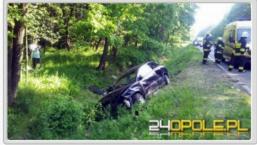

## Seat dachował na prostej drodze

Udostępnij 0

Do zdarzenia doszło w poblić

(Fot. Gristi)

Prudnik.

drogi wojewódzkiej nr 414.

Kierująca seatem kobieta i jej pasażer trafili do szpitala po tym jak samochód, którym jechali zjechał do rowu i dachował. Do wypadku doszło na prostym odcinku

- 37-letnia kobieta prowa przyczyny zjechała z drogi do rowu - informuje podinsp. Piotr K Wojewódzkiej Policji w Opolu. Samochód zjeżdżając z drogi prze czym zatrzymał się na kołach w rowie.

Fondsenwerving doel 3 000 €