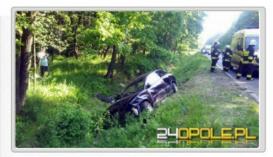

## Seat dachował na prostej drodze

( Udostępnij 0

czym zatrzymał się na kołach w rowie.

(Fot. Gristi)

Kierująca seatem kobieta i jej pasażer trafili do szpitala po tym jak samochód, którym jechali zjechał do rowu i dachował. Do wypadku doszło na prostym odcinku drogi wojewódzkiej nr 414.

Do zdarzenia doszło w pobli<sup>7</sup> Prudnik.

- 37-letnia kobieta prowa przyczyny zjechała z drogi do rowu - informuje podinsp. Piotr K Wojewódzkiej Policji w Opolu. Samochód zjeżdżając z drogi prze Цел за набиране на средства 3 000 €